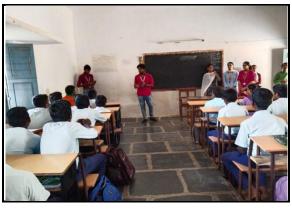

Team KLEF NSS came up with a thought of Conducting a Quiz Competition on Mahatma Gandhi Life at ZPHS, Chiravuru. Ms.Vijay Kumari HM, ZPHS-Chiravuru has appreciated the idea of Team KLEF NSS and provided the team with all the necessary permissions and requirements. On 13-10-2022, We reached there by 10:00Am. The team has divided the students into different teams. Quiz competition has been done by the team. The participation of the students is highly appreciable. The winners of the Quiz are awarded with prizes by Volunteer

## **Event Photos:**