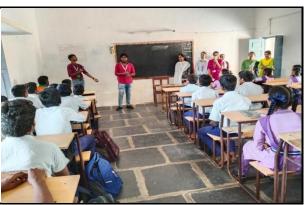

Team KLEF NSS came up with a thought of Conducting a Quiz Competition on Mahatma Gandhi Life at ZPHS, Chiravuru. Ms.Vijay Kumari HM, ZPHS-Chiravuru has appreciated the idea of Team KLEF NSS and provided the team with all the necessary permissions and requirements. On 13-10-2022, We reached there by 10:00Am. The team has divided the students into different teams. Quiz competition has been done by the team. The participation of the students is highly appreciable. The winners of the Quiz are awarded with prizes by Volunteer

## **Event Photos:**