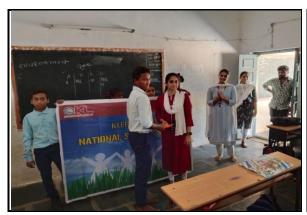

## **Event Photos:**

Team KLEF NSS came up with a thought of Conducting a Quiz Competition on Mahatma Gandhi Life at ZPHS, Chiravuru. Ms.Vijay Kumari HM, ZPHS-Chiravuru has appreciated the idea of Team KLEF NSS and provided the team with all the necessary permissions and requirements. On 13-10-2022, We reached there by 10:00Am. The team has divided the students into different teams. Quiz competition has been done by the team. The participation of the students is highly appreciable. The winners of the Quiz are awarded with prizes by Volunteer