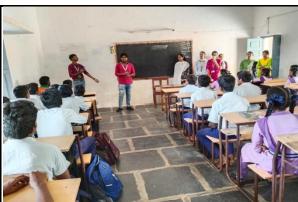

## **Event Photos:**

Team KLEF NSS came up with a thought of Conducting a Quiz Competition on Mahatma Gandhi Life at ZPHS, Chiravuru. Ms.Vijay Kumari HM, ZPHS-Chiravuru has appreciated the idea of Team KLEF NSS and provided the team with all the necessary permissions and requirements. On 13-10-2022, We reached there by 10:00Am. The team has divided the students into different teams. Quiz competition has been done by the team. The participation of the students is highly appreciable. The winners of the Quiz are awarded with prizes by Volunteer