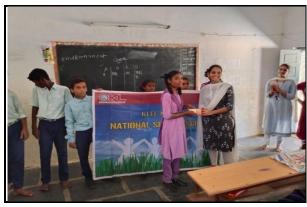

## **Event Photos:**

Team KLEF NSS came up with a thought of Conducting a Quiz Competition on Mahatma Gandhi Life at ZPHS, Chiravuru. Ms.Vijay Kumari HM, ZPHS-Chiravuru has appreciated the idea of Team KLEF NSS and provided the team with all the necessary permissions and requirements. On 13-10-2022, We reached there by 10:00Am. The team has divided the students into different teams. Quiz competition has been done by the team. The participation of the students is highly appreciable. The winners of the Quiz are awarded with prizes by Volunteer